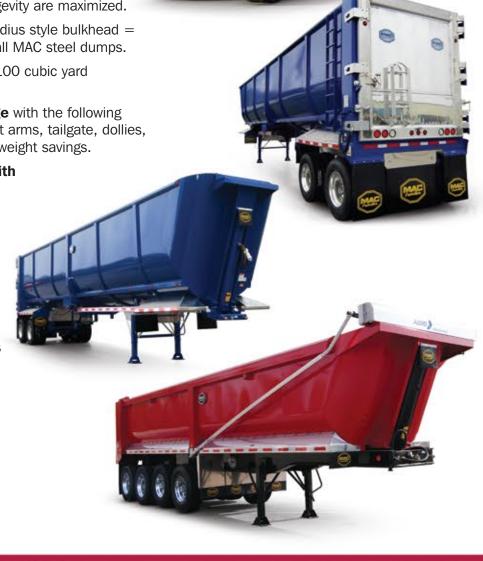

## STEEL DUMP

The MAC steel dump trailers encompass a rugged design and construction to meet severe hauling requirements. With several models offered, durability and longevity are maximized.

**Improved aerodynamics** with our new radius style bulkhead = Increased fuel savings. Now standard on all MAC steel dumps.

**Also offering a 102" wide option** for a 100 cubic yard maximum capacity.

**Available in the MAC Steel Lite package** with the following aluminum options: sub-frame, frame, draft arms, tailgate, dollies, fenders, and wheels = Over 1,000 lbs in weight savings.

All MAC steel dump trailers are built with 3/16" or 1/4" AR450 material.

**Body styles** – the half round design for the greatest impact resistance and the 22" radius body with a flat floor to maximize cubic yardage capacity.

**Available in frame type or frameless.** 

The air assist high lift gate option is also available. The cylinders and lift assembly are enclosed in the rear pockets for protection against loading and external exposure.