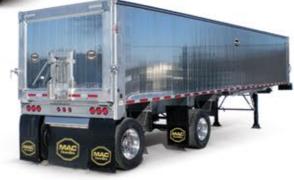

# DUMP TRAILERS

E X P E R I E N C E E X C E L L E N C E

# **SHEET & POST DUMP**

ALUMINUM DUMP TRAILERS

#### **Side Wall Construction**

**Side Wall Sheet** – .175 thickness, 5454 H34 aluminum – for the more aggressive applications a .250 aluminum side is optional.

**Top Rail** – 6061 T6 extruded aluminum rail with a 7" face. The design incorporates a channel to hold the top side of the wall sheet which, is welded in place. Protective top rail boards, angles or house tops are available.

**Uprights** – 8" wide with 4" face - 5454 H32 aluminum plate - approximate 30" spacing – subject to the application, uprights can have closed spacing for added side wall strength.

**Bottom Rail** – a hollow designed extruded 6061 T6 aluminum bottom rail houses the lights and wiring for protection from the weather and road elements.