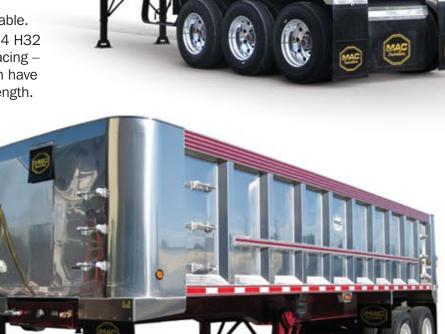

# **SHEET & POST DUMP**

ALUMINUM DUMP TRAILERS

#### **Side Wall Construction**

**Side Wall Sheet** – .175 thickness, 5454 H34 aluminum – for the more aggressive applications a .250 aluminum side is optional.

**Top Rail** – 6061 T6 extruded aluminum rail with a 7" face. The design incorporates a channel to hold the top side of the wall sheet which, is welded in place. Protective top rail boards, angles or house tops are available.

**Uprights** – 8" wide with 4" face - 5454 H32 aluminum plate - approximate 30" spacing – subject to the application, uprights can have closed spacing for added side wall strength.

**Bottom Rail** – a hollow designed extruded 6061 T6 aluminum bottom rail houses the lights and wiring for protection from the weather and road elements.