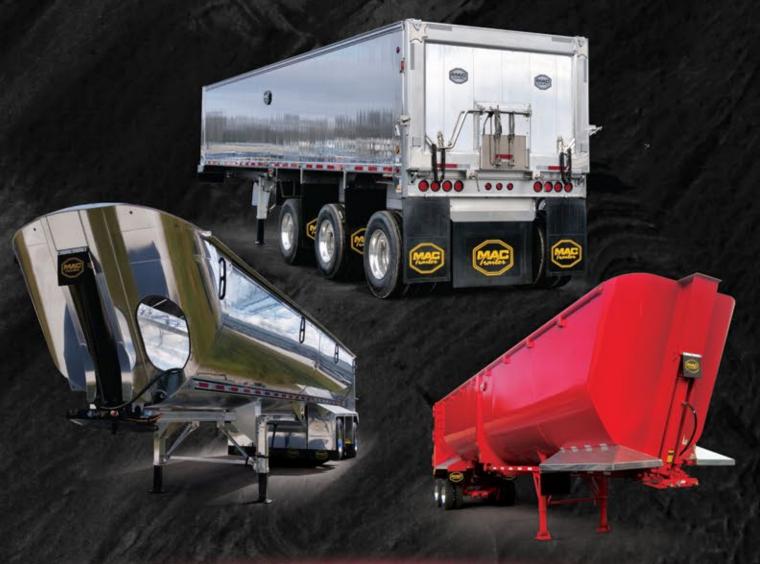

# **SHEET & POST DUMP**

ALUMINUM DUMP TRAILERS

# **MVP DUMP**

MAC VERTICAL PANELS

The side wall panels are 15.5" wide by 1.5" deep, 5 void extruded aluminum hollow core panels that are fully welded top to bottom on the interior wall of the trailer to help prevent material lodging into the joint and to provide added side wall strength. The fully polished, weldless exterior offers a mirror finish for company branding and ease of cleaning. For severe and heavy haul applications, 15.5" wide by 2.25" deep panels are also available. A hollow designed extruded 6061 T6 aluminum bottom rail houses the lights and wiring for protection from the weather and

#### ALUMINUM HALF ROUND DUMP TRAILERS

The MACsimizer Half Round has proven to be a lightweight, durable trailer for everyday use. The advanced design makes this trailer ideal for those who need to maximize their weight capacity while maintaining dependability.

## STEEL DUMP

The MAC steel dump trailers encompass a rugged design and construction to meet severe hauling requirements. With several models offered, durability and longevity are maximized.

**Improved aerodynamics** with our new radius style bulkhead = Increased fuel savings. Now standard on all MAC steel dumps.