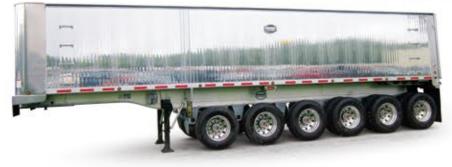

#### ALUMINUM HALF ROUND DUMP TRAILERS

The MACsimizer Half Round has proven to be a lightweight, durable trailer for everyday use. The advanced design makes this trailer ideal for those who need to maximize their weight capacity while maintaining dependability.

Sidewall - .190" or .250"

**Side Heights** -56" - 60" - 64" - 68"

**Liners** – 60" – 69" – 120" or full width liners

**Radius Bulkhead** – Low profile front end with a lower center of gravity providing a 7" lower front end and a 6" lower back end with 31" less flat space on the bulkhead compared to a standard flat bulkhead.

**Better operational profit leads to increased fuel mileage** – Smooth side walls create less drag resistance. Better fuel economy = Better Operational Profit

**Weight** – As low as 8900 lbs., less liner and tarp. Depending on options applied.

**Stability** – Loads stay centered in the belly while dumping due to the round design.

**Six Piece Design** – Each side wall section overlaps the floor panel for maximum strength.

Large Radius Gussets on Bulkhead