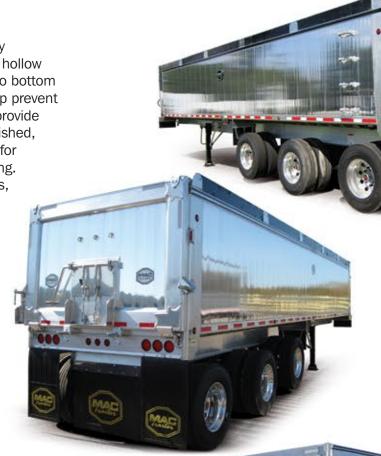

# **MVP DUMP**

MAC VERTICAL PANELS

The side wall panels are 15.5" wide by 1.5" deep, 5 void extruded aluminum hollow core panels that are fully welded top to bottom on the interior wall of the trailer to help prevent material lodging into the joint and to provide added side wall strength. The fully polished, weldless exterior offers a mirror finish for company branding and ease of cleaning. For severe and heavy haul applications, 15.5" wide by 2.25" deep panels are also available. A hollow designed extruded 6061 T6 aluminum bottom rail houses the lights and wiring for protection from the weather and

road elements.

Sealed 7-Way Harness

Spring Loaded Body Hold Down