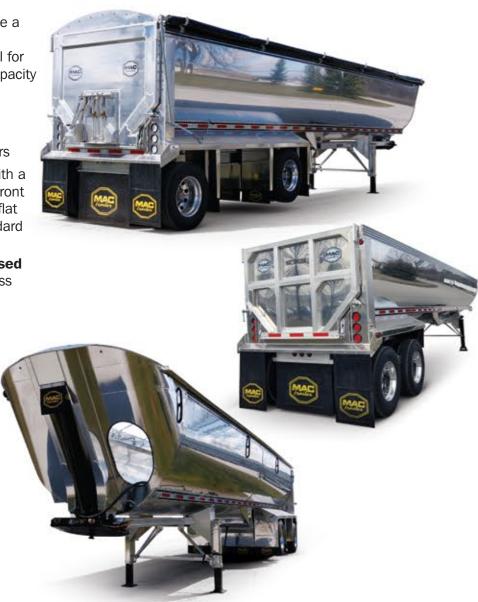

#### ALUMINUM HALF ROUND DUMP TRAILERS

The MACsimizer Half Round has proven to be a lightweight, durable trailer for everyday use. The advanced design makes this trailer ideal for those who need to maximize their weight capacity while maintaining dependability.

Sidewall - .190" or .250"

**Side Heights** -56" - 60" - 64" - 68"

**Liners** – 60" – 69" – 120" or full width liners

**Radius Bulkhead** – Low profile front end with a lower center of gravity providing a 7" lower front end and a 6" lower back end with 31" less flat space on the bulkhead compared to a standard flat bulkhead.

**Better operational profit leads to increased fuel mileage** – Smooth side walls create less drag resistance. Better fuel economy = Better Operational Profit

**Weight** – As low as 8900 lbs., less liner and tarp. Depending on options applied.

**Stability** – Loads stay centered in the belly while dumping due to the round design.

**Six Piece Design** – Each side wall section overlaps the floor panel for maximum strength.

Large Radius Gussets on Bulkhead

**Replaceable Coal Door** 

Front Doghouse Cap-offs

**Multiple Axle Configurations** 

Remote Greaser